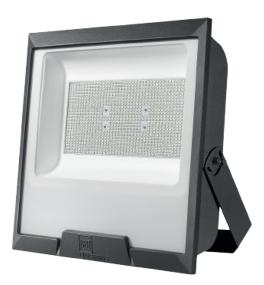

# **BIANCO 400 - 115310**

### TYPE

BIANCO floodlight with low wind resistance. Comprehensive range available in five sizes with extensive optical and light distributions from 50W up to 400W to cover all applications. Can be tilted in all directions thanks to its fixing galvanized and painted bracket.