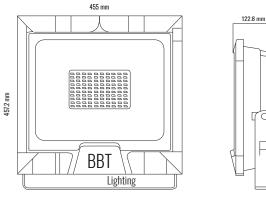

#### MATERIAL

Die-cast aluminium, Transparent 4mm tempred-Glass Aluminum frame

Steel Galvanized and painted bracket

| Model:              | BIANCO        |
|---------------------|---------------|
| Format:             | Square        |
| Location:           | Exterior      |
| Wattage:            | 400W          |
| Materials:          | Aluminium     |
| Led Color:          | 6500K         |
| Product Dimension:  | 457*455*123mm |
| IP Code:            | 65            |
| Fixation:           | Surface       |
| CRI :               | 80            |
| Luminous Efficacy : | 120Lm/W       |
| Lumen Output:       | 48000LM       |
| Driver:             | BBT           |
| LED Chip:           | Lumileds      |
| Frequency:          | 50/60 Hz      |
| Beam Angle:         | 120°          |
| Net weight:         | 11.14kgs      |

#### **DIMENSION DRAW**

WWW.BBTLIGHTING.IT