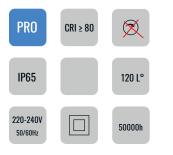

#### **CHARACTERISTICS**

LEDs: 3030 Nomial efficacy: 120LM/W Maximum LED: 1000mA Lifetime L90B10:>50,000 hours Luminous flux and efficacy aht 4000°K and CRI>70 Luminous flux tolerance <+/-3% Values may be subject to change du LED binning.

#### **OPENING/BEAM**

High efficiency Ra>80 LED. 120°

#### MATERIAL

Die-cast aluminium, Transparent 4mm tempred-Glass Aluminum frame

Steel Galvanized and painted bracket

| Model:              | BIANCO        |
|---------------------|---------------|
| Format:             | Square        |
| Location:           | Exterior      |
| Wattage:            | 400W          |
| Materials:          | Aluminium     |
| Led Color:          | 6500K         |
| Product Dimension:  | 457*455*123mm |
| IP Code:            | 65            |
| Fixation:           | Surface       |
| CRI :               | 80            |
| Luminous Efficacy : | 120Lm/W       |
| Lumen Output:       | 48000LM       |
| Driver:             | BBT           |
| LED Chip:           | Lumileds      |
| Frequency:          | 50/60 Hz      |
| Beam Angle:         | 120°          |
| Net weight:         | 11.14kgs      |